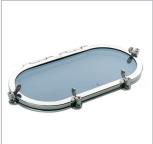

## >> "Light" Stainless Steel Portholes.

These portholes for yachts and motor boats are made in 316L Stainless Steel with a smoke grey plexiglass window, a compact EPDM waterproof sealing gasket, adjustable stainless steel closing handles and a fully automatic hinged clutch to keep the window open in any desired position.

A vast choice of standard and customised sizes is available.

The light weight, ease of use, value-for-money cost and elegance of these portlights guarantee boat and yacht owners maximum satisfaction.

- >> MADE IN PICKLED, PASSIVATED AND POLISHED STAINLESS STEEL
- >> WINDOW IS OPENED AND HELD OPEN BY MEANS OF HINGES OR EXTERNAL CLUTCH
- >> STORM COVER IN PICKLED, PASSIVATED AND POLISHED STAINLESS STEEL
- >> ADJUSTABLE HANDLES
- >> TELESCOPIC COUNTERFRAMES TO MATCH DIFFERENT BULKHEADS THICKNESSES
- >> FLYSCREENS AND DARKENING PANELS AVAILABLE ON REQUEST