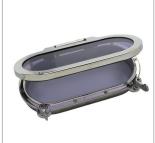

## >> "Light" Stainless Steel Portholes.

These portholes for yachts and motor boats are made in 316L Stainless Steel with a smoke grey plexiglass window, a compact EPDM waterproof sealing gasket, adjustable stainless steel closing handles and a fully automatic hinged clutch to keep the window open in any desired position.

A vast choice of standard and customised sizes is available.

The light weight, ease of use, value-for-money cost and elegance of these portlights guarantee boat and yacht owners maximum satisfaction.

- >> MADE IN PICKLED, PASSIVATED AND POLISHED STAINLESS STEEL
- >> WINDOW IS OPENED AND HELD OPEN BY MEANS OF HINGES OR EXTERNAL CLUTCH
- >> STORM COVER IN PICKLED, PASSIVATED AND POLISHED STAINLESS STEEL
- >> ADJUSTABLE HANDLES
- >> TELESCOPIC COUNTERFRAMES TO MATCH DIFFERENT BULKHEADS THICKNESSES
- >> FLYSCREENS AND DARKENING PANELS AVAILABLE ON REQUEST