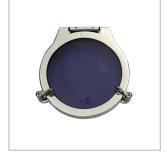

## >> "Light" Stainless Steel Portholes.

These portholes for yachts and motor boats are made in 316L Stainless Steel with a smoke grey plexiglass window, a compact EPDM waterproof sealing gasket, adjustable stainless steel closing handles and a fully automatic hinged clutch to keep the window open in any desired position.

A vast choice of standard and customised sizes is available.

The light weight, ease of use, value-for-money cost and elegance of these portlights guarantee boat and yacht owners maximum satisfaction.

- >> MADE IN PICKLED, PASSIVATED AND POLISHED STAINLESS STEEL
- >> WINDOW IS OPENED AND HELD OPEN BY MEANS OF HINGES OR EXTERNAL CLUTCH
- >> STORM COVER IN PICKLED, PASSIVATED AND POLISHED STAINLESS STEEL
- >> ADJUSTABLE HANDLES
- >> TELESCOPIC COUNTERFRAMES TO MATCH DIFFERENT BULKHEADS THICKNESSES
- >> FLYSCREENS AND DARKENING PANELS AVAILABLE ON REQUEST