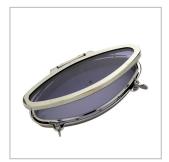

## >> "Light" Stainless Steel Portholes.

These portholes for yachts and motor boats are made in 316L Stainless Steel with a smoke grey plexiglass window, a compact EPDM waterproof sealing gasket, adjustable stainless steel closing handles and a fully automatic hinged clutch to keep the window open in any desired position.

A vast choice of standard and customised sizes is available.

The light weight, ease of use, value-for-money cost and elegance of these portlights guarantee boat and yacht owners maximum satisfaction.

- >> MADE IN PICKLED, PASSIVATED AND POLISHED STAINLESS STEEL
- >> WINDOW IS OPENED AND HELD OPEN BY MEANS OF HINGES OR EXTERNAL CLUTCH
- >> STORM COVER IN PICKLED, PASSIVATED AND POLISHED STAINLESS STEEL
- >> ADJUSTABLE HANDLES
- >> TELESCOPIC COUNTERFRAMES TO MATCH DIFFERENT BULKHEADS THICKNESSES
- >> FLYSCREENS AND DARKENING PANELS AVAILABLE ON REQUEST