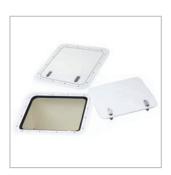

## >> Non-hinged Hatch.

Non-hinged hatch for sailboats, specifically designed to access technical rooms or lockers where sail sacks, ropes, cables and other similar accessories are stored.

It consists of a laminated window frame and window with no hinges that can easily be removed and reinstalled back in place.

The stainless steel handles can be folded down to avoid protrusion, a neoprene sealing gasket guarantees watertightness.

The hatch can be walked on and for greater safety the cover can be coated with non-slip paint.

- >> TO ACCESS TECHNICAL ROOMS AND LOCKERS
- >> NO PROTRUSION
- >> NO HINGES
- >> WINDOW CAN BE COATED WITH NON-SLIP PAINT
- >> FOLD-DOWN HANDLES