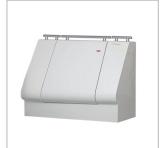

## >> Manual Stern Gate Door.

Manual fibreglass door painted the same colour as the boat, designed to give stern access to yachts and motor boats.

Thanks to the pantograph hinges, which ensure perfect balance of all components and weights, opening and closing is quick and easy.

This is an extremely light and practical door and these details make it a truly alternative option on the market.

- >> MANUAL OPERATION
- >> DIMENSIONS CAN BE CUSTOMISED ON REQUEST
- >> CUSTOMISED COLOUR
- >> OCCUPIES MINIMUM SPACE IN THE WALKWAY