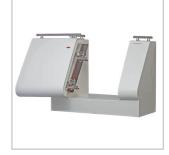

## >> Manual Stern Gate Door.

Manual fibreglass door painted the same colour as the boat, designed to give stern access to yachts and motor boats.

Thanks to the pantograph hinges, which ensure perfect balance of all components and weights, opening and closing is quick and easy.

This is an extremely light and practical door and these details make it a truly alternative option on the market.

- >> MANUAL OPERATION
- >> DIMENSIONS CAN BE CUSTOMISED ON REQUEST
- >> CUSTOMISED COLOUR
- >> OCCUPIES MINIMUM SPACE IN THE WALKWAY