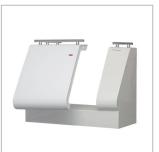

## >> Manual Stern Gate Door.

Manual fibreglass door painted the same colour as the boat, designed to give stern access to yachts and motor boats.

Thanks to the pantograph hinges, which ensure perfect balance of all components and weights, opening and closing is quick and easy.

This is an extremely light and practical door and these details make it a truly alternative option on the market.

- >> MANUAL OPERATION
- >> DIMENSIONS CAN BE CUSTOMISED ON REQUEST
- >> CUSTOMISED COLOUR
- >> OCCUPIES MINIMUM SPACE IN THE WALKWAY