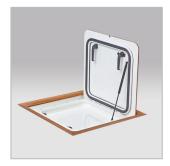

## >> Aluminium Flush-Deck Hatch.

Flush-Deck hatches for sailboats with no protrusion on the deck.

They consist of a lower aluminium frame painted any colour chosen by the customer, upper aluminium frame, aluminium plate of suitable thickness to allow teak laying at the shipyard, window opening/closing piston, fibreglass reinforced inside delrin handles and outside flush handles and concealed hinges. Standard or custom sizes are available; water drain also available on request.

- >> MADE IN ALUMINIUM PAINTED ANY COLOUR CHOSEN BY THE CUSTOMER
- >> ALUMINIUM PLATE FOR TEAK LAYING AT THE SHIPYARD
- >> WINDOW OPENING/CLOSING PISTON
- >> DIFFERENT INSIDE AND OUTSIDE HANDLES AVAILABLE
- >> CONCEALED HINGES
- >> STANDARD DIMENSIONS, CUSTOM SIZES AVAILABLE ON REQUEST