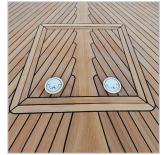

## >> Aluminium Flush-Deck Hatch.

Flush-Deck hatches for sailboats with no protrusion on the deck.

They consist of a lower aluminium frame painted any colour chosen by the customer, upper aluminium frame, aluminium plate of suitable thickness to allow teak laying at the shipyard, window opening/closing piston, fibreglass reinforced inside delrin handles and outside flush handles and concealed hinges. Standard or custom sizes are available; water drain also available on request.

- >> MADE IN ALUMINIUM PAINTED ANY COLOUR CHOSEN BY THE CUSTOMER
- >> ALUMINIUM PLATE FOR TEAK LAYING AT THE SHIPYARD
- >> WINDOW OPENING/CLOSING PISTON
- >> DIFFERENT INSIDE AND OUTSIDE HANDLES AVAILABLE
- >> CONCEALED HINGES
- >> STANDARD DIMENSIONS, CUSTOM SIZES AVAILABLE ON REQUEST