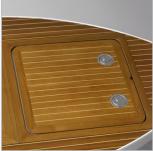

## >> Aluminium Flush-Deck Hatch.

Flush-Deck hatches for sailboats with no protrusion on the deck.

They consist of a lower aluminium frame painted any colour chosen by the customer, upper aluminium frame, aluminium plate of suitable thickness to allow teak laying at the shipyard, window opening/closing piston, fibreglass reinforced inside delrin handles and outside flush handles and concealed hinges. Standard or custom sizes are available; water drain also available on request.

- >> MADE IN ALUMINIUM PAINTED ANY COLOUR CHOSEN BY THE CUSTOMER
- >> ALUMINIUM PLATE FOR TEAK LAYING AT THE SHIPYARD
- >> WINDOW OPENING/CLOSING PISTON
- >> DIFFERENT INSIDE AND OUTSIDE HANDLES AVAILABLE
- >> CONCEALED HINGES
- >> STANDARD DIMENSIONS, CUSTOM SIZES AVAILABLE ON REQUEST