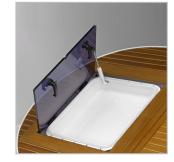

## >> "Easy" Flush-Deck Aluminium Hatch.

"Easy" series Flush-Deck hatch for sailboats with no protrusion.

The hatch consists of:

- aluminium frame painted any colour chosen by the customer
- smoke grey plexiglass window or aluminium plate, telescopic shaft to hold the window open in any position
- fibreglass reinforced inside delrin handles and outside flush handles
- · concealed hinges.

Standard or custom sizes are available; water drain also available on request.

- >> FLUSH-DECK HATCH, NO PROTRUSION
- >> MADE IN ALUMINIUM PAINTED ANY COLOUR CHOSEN BY THE CUSTOMER
- >> EUROPA GREY METHACRYLATE OR ALUMINIUM PLATE
- >> TELESCOPIC SHAFT TO HOLD THE WINDOW OPEN IN ANY POSITION
- >> DIFFERENT INSIDE AND OUTSIDE HANDLES AVAILABLE
- >> CONCEALED HINGES
- >> STANDARD DIMENSIONS, CUSTOM SIZES AVAILABLE ON REQUEST