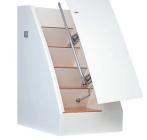

## >> Electric Stern Door with retractable Handrail.

Fibreglass stern pantograph door for yachts and motor boats painted the same colour as the boat, with a steel handrail, that has been specially designed for the pilot bridge.

Opening and closing are electrically controlled by buttons on the side of the door.

The retractable handrail is very functional and aesthetically pleasing. It retracts when the door is closed and unfolds when it is opened.

The door is also fitted with a release handle, so it can be opened manually in the event of a power failure.

Once again aesthetics combine with functionality to deliver a signature Nemo product because, as always, it is the details that make the difference.

- >> ELECTRIC OPERATION
- >> HANDRAIL RETRACTS WHEN DOOR IS CLOSED
- >> DIMENSIONS AND COLOURS CAN BE CUSTOMISED ON REQUEST
- >> OCCUPIES MINIMUM SPACE IN THE WALKWAY
- >> MANUAL OPERATION IN THE EVENT OF A POWER FAILURE