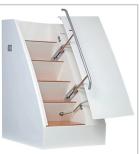

## >> Electric Stern Door with retractable Handrail.

Fibreglass stern pantograph door for yachts and motor boats painted the same colour as the boat, with a steel handrail, that has been specially designed for the pilot bridge.

Opening and closing are electrically controlled by buttons on the side of the door.

The retractable handrail is very functional and aesthetically pleasing. It retracts when the door is closed and unfolds when it is opened.

The door is also fitted with a release handle, so it can be opened manually in the event of a power failure.

Once again aesthetics combine with functionality to deliver a signature Nemo product because, as always, it is the details that make the difference.

- >> ELECTRIC OPERATION
- >> HANDRAIL RETRACTS WHEN DOOR IS CLOSED
- >> DIMENSIONS AND COLOURS CAN BE CUSTOMISED ON REQUEST
- >> OCCUPIES MINIMUM SPACE IN THE WALKWAY
- >> MANUAL OPERATION IN THE EVENT OF A POWER FAILURE