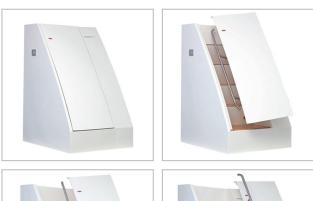

## >> Electric Stern Door with retractable Handrail.

Fibreglass stern pantograph door for yachts and motor boats painted the same colour as the boat, with a steel handrail, that has been specially designed for the pilot bridge.

Opening and closing are electrically controlled by buttons on the side of the door.

The retractable handrail is very functional and aesthetically pleasing. It retracts when the door is closed and unfolds when it is opened.

The door is also fitted with a release handle, so it can be opened manually in the event of a power failure.

Once again aesthetics combine with functionality to deliver a signature Nemo product because, as always, it is the details that make the difference.

- >> ELECTRIC OPERATION
- >> HANDRAIL RETRACTS WHEN DOOR IS CLOSED
- >> DIMENSIONS AND COLOURS CAN BE CUSTOMISED ON REQUEST
- >> OCCUPIES MINIMUM SPACE IN THE WALKWAY
- >> MANUAL OPERATION IN THE EVENT OF A POWER FAILURE