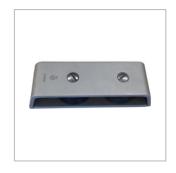

## Deck organiser.

Suitable for lines of max  $\emptyset$  14 mm. Anodised light alloy frame.

AISI 316 stainless steel pins and bushes. Delrin pulleys. Supplied complete with fixing screws and nuts.