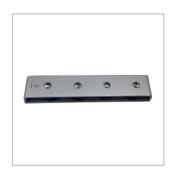

## 4-sheave organiser.

Anodised light alloy frame, pins and bushes in AISI 316 stainless steel, delrin sheaves, supplied complete with fixing screws and nuts.

- >> DECK ORGANISERS FOR SAILBOATS IN SILVER ANODISED LIGHT ALLOY
- >> BLACK DELRIN PULLEYS
- >> SUITABLE FOR GENOA/SPINNAKER SHEETS