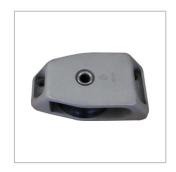

## Foot block.

Made entirely in anodised light alloy and AISI 316 stainless steel with delrin sheave. Suitable for genoa and spinnaker sheets.