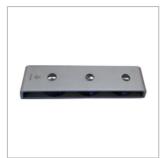

## 4-sheave organiser.

Anodised light alloy frame, pins and bushes in AISI 316 stainless steel, delrin sheaves, supplied complete with fixing screws and nuts.

- >> DECK ORGANISERS FOR SAILBOATS IN SILVER ANODISED LIGHT ALLOY
- >> BLACK DELRIN PULLEYS
- >> SUITABLE FOR GENOA/SPINNAKER SHEETS