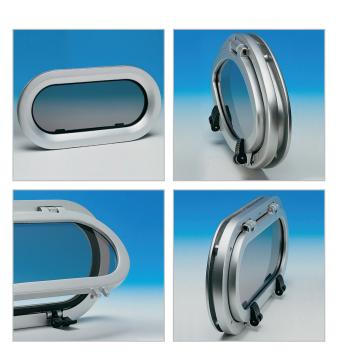

## >> "2000" Aluminium Portlight.

Portlights for sailboats in silver anodised die-cast aluminium, with a hinged clutch to hold the window open in any position, a neoprene sealing gasket, reinforced delrin adjustable handles and smoke grey plexiglass.

- >> MADE IN SILVER ANODISED ALUMINIUM OR PAINTED ON REQUEST
- >> THE WINDOW IS OPENED AND HELD OPEN BY MEANS OF A HINGED CLUTCH
- >> ADJUSTABLE HANDLES
- >> COUNTERFRAMES FOR DIFFERENT BULKHEAD THICKNESSES
- >> FLYSCREEN, DARKENING PANEL AND FINISHING FRAME AVAILABLE ON REQUEST