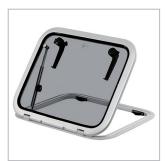

## >> "Slim Line" Aluminium Hatch.

Hatch for sailboats consisting of a frame and window in silver anodised aluminium or painted any colour chosen by the customer, smoke grey plexiglass, marine neoprene sealing gasket, fibre glass reinforced delrin handles and telescopic shaft to hold the window open in any position. Robust frame profile, specifically designed to offer high resistance to bending, sitting just 25 mm above the deck.

Ideal for anyone who wants to combine quality with safety and minimum overall dimensions.

- >> LOW PROFILE, JUST 25 MM ABOVE THE DECK
- >> MADE IN A LIGHT ALUMINIUM ALLOY, SILVER ANODISED, OR PAINTED ON REQUEST
- >> CAN BE HELD HALF-OPEN FOR BETTER VENTILATION
- >> TELESCOPIC SHAFT TO HOLD THE WINDOW OPEN IN ANY POSITION
- >> OUTSIDE FOLD-DOWN HANDLES, FLYSCREEN, DARKENING PANEL AND FINISHING FRAME AVAILABLE ON REQUEST
- >> CUSTOM SIZE HATCHES CAN BE SUPPLIED FOR MINIMUM ORDER QUANTITIES