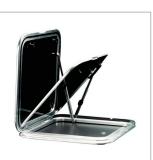

## >> "Slim Line" Aluminium Hatch.

Hatch for sailboats consisting of a frame and window in silver anodised aluminium or painted any colour chosen by the customer, smoke grey plexiglass, marine neoprene sealing gasket, fibre glass reinforced delrin handles and telescopic shaft to hold the window open in any position. Robust frame profile, specifically designed to offer high resistance to bending, sitting just 25 mm above the deck.

Ideal for anyone who wants to combine quality with safety and minimum overall dimensions.

- >> LOW PROFILE, JUST 25 MM ABOVE THE DECK
- >> MADE IN A LIGHT ALUMINIUM ALLOY, SILVER ANODISED, OR PAINTED ON REQUEST
- >> CAN BE HELD HALF-OPEN FOR BETTER VENTILATION
- >> TELESCOPIC SHAFT TO HOLD THE WINDOW OPEN IN ANY POSITION
- >> OUTSIDE FOLD-DOWN HANDLES, FLYSCREEN, DARKENING PANEL AND FINISHING FRAME AVAILABLE ON REQUEST
- >> CUSTOM SIZE HATCHES CAN BE SUPPLIED FOR MINIMUM ORDER QUANTITIES