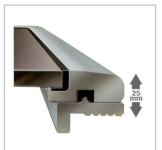

## >> "Slim Line" Aluminium Hatch.

Hatch for sailboats consisting of a frame and window in silver anodised aluminium or painted any colour chosen by the customer, smoke grey plexiglass, marine neoprene sealing gasket, fibre glass reinforced delrin handles and telescopic shaft to hold the window open in any position. Robust frame profile, specifically designed to offer high resistance to bending, sitting just 25 mm above the deck.

Ideal for anyone who wants to combine quality with safety and minimum overall dimensions.

- >> LOW PROFILE, JUST 25 MM ABOVE THE DECK
- >> MADE IN A LIGHT ALUMINIUM ALLOY, SILVER ANODISED, OR PAINTED ON REQUEST
- >> CAN BE HELD HALF-OPEN FOR BETTER VENTILATION
- >> TELESCOPIC SHAFT TO HOLD THE WINDOW OPEN IN ANY POSITION
- >> OUTSIDE FOLD-DOWN HANDLES, FLYSCREEN, DARKENING PANEL AND FINISHING FRAME AVAILABLE ON REQUEST
- >> CUSTOM SIZE HATCHES CAN BE SUPPLIED FOR MINIMUM ORDER QUANTITIES