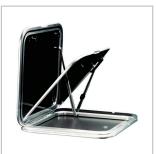

## best materials:

light aluminium alloy with 30 micron anodising, 10 or 12 mm thick methacrylate plexiglass, marine neoprene, fibreglass reinforced nylon and AISI 316L steel;

- >> LOW PROFILE, JUST 25 MM ABOVE THE DECK
- >> MADE IN A LIGHT ALUMINIUM ALLOY, SILVER ANODISED WITH EXTRA THICKNESS OR PAINTED ON REQUEST
- >> PLEXIGLASS STANDARD COLOUR IS SMOKE GREY
- >> CAN BE HELD HALF-OPEN FOR BETTER VENTILATION
- >> CAN BE HELD OPEN IN ANY POSITION
- >> FLYSCREEN, DARKENING PANEL AND FINISHING FRAME AVAILABLE ON REQUEST
- >> OUTSIDE FOLD-DOWN HANDLES AVAILABLE ON REQUEST
- > CUSTOM SIZE HATCHES CAN BE SUPPLIED FOR MINIMUM ORDER QUANTITIES

## • excellent sturdiness:

thanks to a robust frame profile, specifically designed to offer high resistance to bending;

- perfect watertightness: thanks to accurate welding of all the frames and perfect coupling of the fixed and mobile parts;
- seamless finish: all surfaces and corners are carefully rounded.