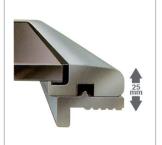

"Slim Line" hatches sit just 25 mm above the deck, offering unbeatable quality:

## best materials:

light aluminium alloy with 30 micron anodising, 10 or 12 mm thick methacrylate plexiglass, marine neoprene, fibreglass reinforced nylon and AISI 316L steel;

- >> LOW PROFILE, JUST 25 MM ABOVE THE DECK
- >> MADE IN A LIGHT ALUMINIUM ALLOY, SILVER ANODISED WITH EXTRA THICKNESS OR PAINTED ON REQUEST
- >> PLEXIGLASS STANDARD COLOUR IS SMOKE GREY
- >> CAN BE HELD HALF-OPEN FOR BETTER VENTILATION
- >> CAN BE HELD OPEN IN ANY POSITION
- >> FLYSCREEN, DARKENING PANEL AND FINISHING FRAME AVAILABLE ON REQUEST
- >> OUTSIDE FOLD-DOWN HANDLES AVAILABLE ON REQUEST
- > CUSTOM SIZE HATCHES CAN BE SUPPLIED FOR MINIMUM ORDER QUANTITIES