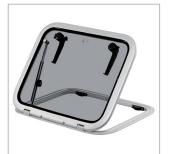

## >> "Slim Line" Aluminium Hatch.

A range of hatches for yachts and motor boats specifically designed for anyone who wants to combine maximum safety with minimum overall dimensions, quality and aesthetics.

"Slim Line" hatches sit just 25 mm above the deck, offering unbeatable quality:

## best materials:

light aluminium alloy with 30 micron anodising, 10 or 12 mm thick methacrylate plexiglass, marine neoprene, fibreglass reinforced nylon and AISI 316L steel;

- >> LOW PROFILE, JUST 25 MM ABOVE THE DECK
- >> MADE IN A LIGHT ALUMINIUM ALLOY, SILVER ANODISED WITH EXTRA THICKNESS OR PAINTED ON REQUEST
- >> PLEXIGLASS STANDARD COLOUR IS SMOKE GREY
- >> CAN BE HELD HALF-OPEN FOR BETTER VENTILATION
- >> CAN BE HELD OPEN IN ANY POSITION
- >> FLYSCREEN, DARKENING PANEL AND FINISHING FRAME AVAILABLE ON REQUEST
- >> OUTSIDE FOLD-DOWN HANDLES AVAILABLE ON REQUEST
- > CUSTOM SIZE HATCHES CAN BE SUPPLIED FOR MINIMUM ORDER QUANTITIES