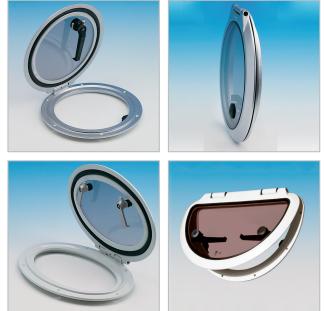

## >> "2000" Aluminium Hatch.

Round or oval hatches consisting of a frame and window in silver anodised aluminium or painted any colour chosen by the customer, smoke grey plexiglass, marine neoprene sealing gasket, fibre glass reinforced delrin handles, telescopic shaft to hold the window open in any position. Ideal for anyone who wants to combine quality with safety.

- >> MADE IN A LIGHT ALUMINIUM ALLOY, SILVER ANODISED, OR PAINTED ON REQUEST
- >> CAN BE HELD HALF-OPEN FOR BETTER VENTILATION
- >> THE WINDOW CAN BE HELD OPEN IN ANY POSITION
- >> OUTSIDE FOLD-DOWN HANDLES, FLYSCREEN, DARKENING PANEL AND FINISHING FRAME AVAILABLE ON REQUEST
- >> CUSTOM SIZE HATCHES CAN BE SUPPLIED FOR MINIMUM ORDER QUANTITIES