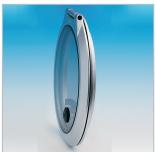

## >> "2000" Aluminium Hatch.

Round or oval hatches die-cast in a light aluminium alloy with extra thick anodising, with methacrylate plexiglass, neoprene sealing gaskets and fibre glass reinforced nylon handles.