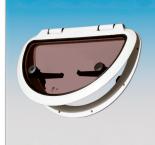

- >> MADE IN A LIGHT ALUMINIUM ALLOY, SILVER
  ANODISED WITH EXTRA THICKNESS OR PAINTED
  ON REQUEST
- >> PLEXIGLASS STANDARD COLOUR IS SMOKE GREY
- >> CAN BE HELD HALF OPEN FOR BETTER VENTILATION
- >> CAN BE HELD OPEN IN ANY POSITION
- >> FLYSCREEN, DARKENING PANEL AND FINISHING FRAME AVAILABLE ON REQUEST
- >> OUTSIDE FOLD-DOWN HANDLES AVAILABLE ON REQUEST