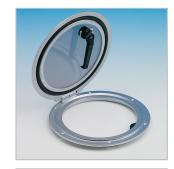

## >> "2000" Aluminium Hatch.

Round or oval hatches die-cast in a light aluminium alloy with extra thick anodising, with methacrylate plexiglass, neoprene sealing gaskets and fibre glass reinforced nylon handles.

The window can be held open in any position, thanks to the hinged clutch, or half-open to ensure efficient ventilation in the cabin while preventing the hatch from being opened from the outside.

Watertightness is guaranteed by a special aluminium pin that rests on a neoprene sealing gasket, creating a safe barrier against infiltration.