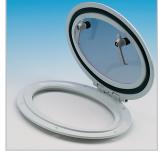

## >> "2000" Aluminium Hatch.

Round or oval hatches die-cast in a light aluminium alloy with extra thick anodising, with methacrylate plexiglass, neoprene sealing gaskets and fibre glass reinforced nylon handles.

The window can be held open in any position, thanks to the hinged clutch, or half-open to ensure efficient ventilation in the cabin while preventing the hatch from being opened from the outside.

Watertightness is guaranteed by a special aluminium pin that rests on a neoprene sealing gasket, creating a safe barrier against infiltration.