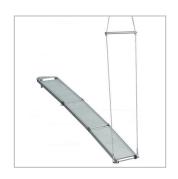

It can be easily positioned in different areas of the boat by means of a fibreglass reinforced nylon socket which the gangway pin is inserted into.

Thanks to an additional steel support, the gangway can be installed on the transom at different angles.