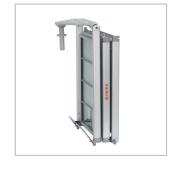

## >> Aluminium Folding Gangway.

Nemo has added another model to its range for those who want a practical and lightweight sailboat gangway that can be folded in three sections: Nemo's new gangway is made of an aluminium grating, it is 2,5 metres long overall and weighs approx. 13 kg.

Great attention has been paid to detail and, as well as adding elegance to a simple and light material like aluminium, it is highly functional, thanks to the automatic lever-operated locking system.

Its overall minimum folded dimensions (69 cm height, 37 cm width, 17.5 cm thickness) make it one of a kind.