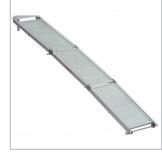

## >> Aluminium Folding Gangway.

Nemo has added another model to its range for those who want a practical and lightweight sailboat gangway that can be folded in three sections: Nemo's new gangway is made of an aluminium grating, it is 2,5 metres long overall and weighs approx. 13 kg.

- >> GANGWAY TO MOVE FROM BOAT TO DOCK
- >> CAN BE FOLDED INTO THREE SECTIONS
- >> 2.3 M LONG
- >> PRACTICAL AND LIGHTWEIGHT
- >> CAN BE STORED IN ANY LOCKER
- >> RANGE OF ACCESSORIES AVAILABLE AS OPTION