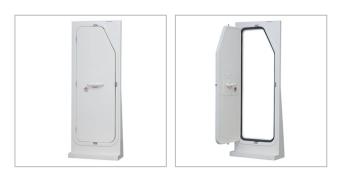

## >> Weathertight Hinged Door.

The door structure and frame are in fibreglass and can be painted any colour chosen by the customer or the same colour as the boat.

It is perfectly weathertight, thanks to the special sealing gasket and the conical pins on the sides which exert pressure on the gasket, ensuring the door is securely closed.

The door is easy to open manually, thanks to the concealed hinges, enhancing its seamless appearance.

It is fitted with a standard aluminium handle on both the inside and outside and is locked with a key from both the inside and outside.

Its light weight, elegant details and functionality make this weathertight door a simple yet essential product.

- >> MANUAL OPERATION
- >> CONCEALED HINGES
- >> WEATHERTIGHT
- >> DIMENSIONS AND COLOURS CAN BE CUSTOMISED ON REQUEST