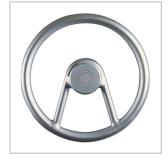

## Three standard models are available:

- ALFA, with flat arms,
- · BRAVO, with parallel arms,
- · CHARLY, with converging arms.