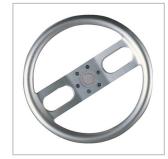

## Three standard models are available:

- ALFA, with flat arms,
- · BRAVO, with parallel arms,
- · CHARLY, with converging arms.