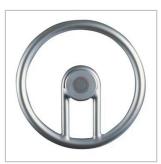

## Three standard models are available:

- ALFA, with flat arms,
- · BRAVO, with parallel arms,
- · CHARLY, with converging arms.