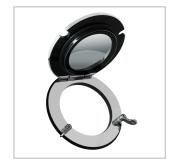

## >> "Royal" Flush Portlights.

These elegant, highly attractive portlights have been specially designed to be installed on different glass or fibreglass thicknesses, while being completely flush with the external surface.

- >> STAINLESS STEEL FRAME
- >> WINDOW IN STAINLESS STEEL AND GLASS
- >> HINGED CLUTCH TO HOLD THE WINDOW OPEN IN ANY POSITION
- >> STAINLESS STEEL HANDLES
- >> SEALING GASKET
- >> WATERTIGHTNESS 0.8 BAR
- >> STANDARD OR WIRELESS OPTICAL ALARM SYSTEM AVAILABLE ON REQUEST
- >> CAN BE INSTALLED ON DIFFERENT GLASS OR FIBREGLASS THICKNESSES
- >> POSSIBILITY OF PURCHASING ONLY
  THE PORTLIGHT OR THE PORTLIGHT + GLASS
  ASSEMBLY