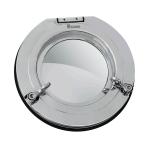

## >> "Royal" Flush Portlights.

These elegant, highly attractive portlights have been specially designed to be installed on different glass or fibreglass thicknesses, while being completely flush with the external surface.

- >> STAINLESS STEEL FRAME
- >> WINDOW IN STAINLESS STEEL AND GLASS
- >> HINGED CLUTCH TO HOLD THE WINDOW OPEN IN ANY POSITION
- >> STAINLESS STEEL HANDLES
- >> SEALING GASKET
- >> WATERTIGHTNESS 0.8 BAR
- >> STANDARD OR WIRELESS OPTICAL ALARM SYSTEM AVAILABLE ON REQUEST
- >> CAN BE INSTALLED ON DIFFERENT GLASS OR FIBREGLASS THICKNESSES
- >> POSSIBILITY OF PURCHASING ONLY
  THE PORTLIGHT OR THE PORTLIGHT + GLASS
  ASSEMBLY