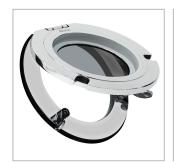

## >> "Royal" Flush Portlights.

These elegant, highly attractive portlights have been specially designed to be installed on different glass or fibreglass thicknesses, while being completely flush with the external surface.

- >> STAINLESS STEEL FRAME
- >> WINDOW IN STAINLESS STEEL AND GLASS
- >> HINGED CLUTCH TO HOLD THE WINDOW OPEN IN ANY POSITION
- >> STAINLESS STEEL HANDLES
- >> SEALING GASKET
- >> WATERTIGHTNESS 0.8 BAR
- >> STANDARD OR WIRELESS OPTICAL ALARM SYSTEM AVAILABLE ON REQUEST
- >> CAN BE INSTALLED ON DIFFERENT GLASS OR FIBREGLASS THICKNESSES
- >> POSSIBILITY OF PURCHASING ONLY
  THE PORTLIGHT OR THE PORTLIGHT + GLASS
  ASSEMBLY