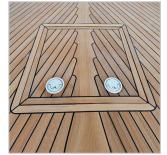

## >> Aluminium Flush-Deck Hatch for Motor Boats and Yachts.

The hatches in the new Flush-Deck range do not protrude on the deck.

They consist of a lower aluminium frame painted any colour, upper aluminium frame, aluminium plate of suitable thickness to allow teak laying at the shipyard, fibreglass coated inside delrin handles and outside flush handles, window opening/closing piston with concealed hinge.

Standard or custom sizes are available; water drain also available on request.

- >> FLUSH HATCH WITH NO PROTRUDING PARTS ON DECK
- >> ALUMINIUM PLATE AVAILABLE ON REQUEST FOR TEAK LAYING AT THE SHIPYARD
- >> MADE IN ALUMINIUM PAINTED ANY COLOUR
- >> WINDOW OPENING/CLOSING PISTON
- >> INSIDE AND, ON REQUEST, OUTSIDE FOLD-DOWN HANDLES, STANDARD MUSHROOM HEAD KNOB, FLUSH DECK KNOB OR FOLD-DOWN EYEBOLTS
- >> STANDARD DIMENSIONS, CUSTOM SIZES AVAILABLE ON REQUEST