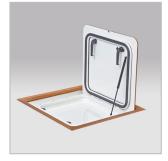

## >> Aluminium Flush-Deck Hatch for Motor Boats and Yachts.

The hatches in the new Flush-Deck range do not protrude on the deck.

They consist of a lower aluminium frame painted any colour, upper aluminium frame, aluminium plate of suitable thickness to allow teak laying at the shipyard, fibreglass coated inside delrin handles and outside flush handles, window opening/closing piston with concealed hinge.

Standard or custom sizes are available; water drain also available on request.

- >> FLUSH HATCH WITH NO PROTRUDING PARTS ON DECK
- >> ALUMINIUM PLATE AVAILABLE ON REQUEST FOR TEAK LAYING AT THE SHIPYARD
- >> MADE IN ALUMINIUM PAINTED ANY COLOUR
- >> WINDOW OPENING/CLOSING PISTON
- >> INSIDE AND, ON REQUEST, OUTSIDE FOLD-DOWN HANDLES, STANDARD MUSHROOM HEAD KNOB, FLUSH DECK KNOB OR FOLD-DOWN EYEBOLTS
- >> STANDARD DIMENSIONS, CUSTOM SIZES AVAILABLE ON REQUEST