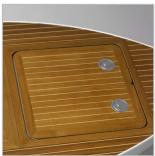

## >> Aluminium Flush-Deck Hatch for Motor Boats and Yachts.

The hatches in the new Flush-Deck range do not protrude on the deck.

They consist of a lower aluminium frame painted any colour, upper aluminium frame, aluminium plate of suitable thickness to allow teak laying at the shipyard, fibreglass coated inside delrin handles and outside flush handles, window opening/closing piston with concealed hinge.

Standard or custom sizes are available; water drain also available on request.

- >> FLUSH HATCH WITH NO PROTRUDING PARTS ON DECK
- >> ALUMINIUM PLATE AVAILABLE ON REQUEST FOR TEAK LAYING AT THE SHIPYARD
- >> MADE IN ALUMINIUM PAINTED ANY COLOUR
- >> WINDOW OPENING/CLOSING PISTON
- >> INSIDE AND, ON REQUEST, OUTSIDE FOLD-DOWN HANDLES, STANDARD MUSHROOM HEAD KNOB, FLUSH DECK KNOB OR FOLD-DOWN EYEBOLTS
- >> STANDARD DIMENSIONS, CUSTOM SIZES AVAILABLE ON REQUEST